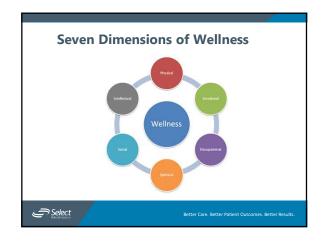

## Why Wellness? Process through which people make choices towards a more successful existence Participants build feelings of security, safety, confidence, and self-esteem Allow participants to continue to participate in activities that enhance their quality of life Whate Build Participate IN ACTIVITIES Better Care Better Fatient Outcomes. Better Results.